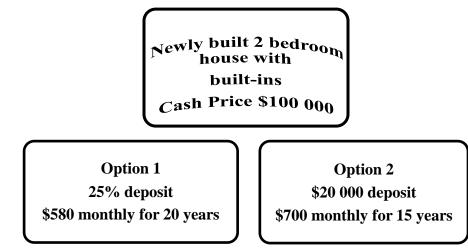

Use the information below to answer the questions 2, 3 and 4.

- 2. Tevita decides to take **option 1**.
  - (a) How much **deposit** will he pay? (1 mark)
  - (b) Calculate the **total amount** he will pay. (1 mark)
- 3. If Tevita decides to take option 2, calculate the total amount he will pay. (1 mark)
- 4. Which option would require Tevita to pay less? (1 mark)